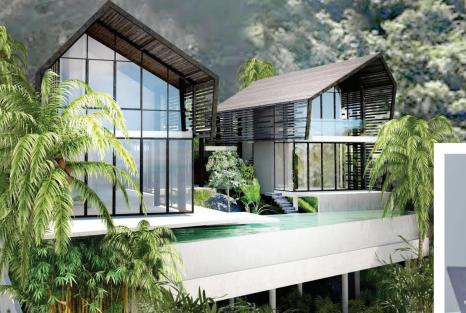

其中一個項目是我們在鄭州為達芙妮的多品牌 店舖面的設計,是由 6500 面可移動的圓形鏡 面組成。此設計充分利用太陽光令店面非常觸 目,當小鏡面隨風擺動時也增加了透視感。

Another project we are working on is a Villa at Thai. The shape of the roof came from Thai style but updated in a modern way. The house is highly transparent and ventilated as it has big glass windows at 3 sides. Fresh air can come in when we open the windows. The roof serve as a shadow to avoid overheating of the glasses. Nearly all the materials used are natural and sourced from local.

另一個項目是泰國其中一個建造中的別墅。我 們把泰式傳統屋頂重新演繹,別墅非常透光和 通風因為有三面的大玻璃,當打開玻璃窗時新 鮮空氣可以走進來。屋頂獨特的設計型成保護 層,避免玻璃因長時間日曬而過熱。大部份別 墅的建築物料都是天然物料並於當地採購。

記者:麥敏君、王毓宜、黃潤甜

BELLING

SHANGHAL

ECTURE + INTERIOR

HONG KONG