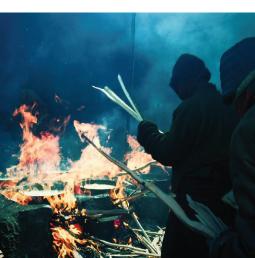

## [公路風景]

漫長的川藏旅程,我們遊走穿行於高原小鎮之間,雖然途中很長時間都在川藏公路上車行中度過,但風景是陌生的風景, 遇到特別有趣的便停車拍照,如此走走停停,也不覺沉悶,反而時有難忘的際遇。

有次越野車駛過草原,剛好遇見遊牧民族在燒火煮食,在百米以外已能看到蒙古包揚著濃煙烈火。風把油香送得很遠, 步近時則會聞到木頭燃燒的味道。濃煙燻滿整個蒙古包內,柴薪噼啪作響。一眾牧民以爐火為中心,一邊拋柴、一邊用 我聽不懂的語言,高呼「呵——啾啾啾啾啾——呵——啾啾啾啾啾——呵——啾啾啾啾啾啾」。他們的語調澎湃高 漲、呼聲此起彼落,同伴笑言,他們是木落得夠了,所以說「好——夠夠夠夠夠夠」,我則一廂情願地相信他們是在進 行某種曖昧不明的儀式,好像他們對煮食有一種生而神聖之執著,而他們為此而自傲,不是更浪漫嗎?